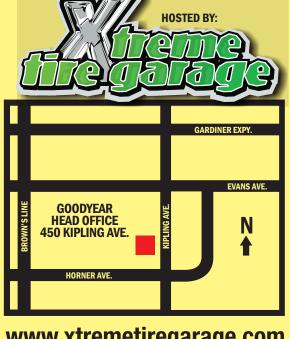

|  |
| 275/65R18                                  | SALE | \$1 <b>59</b> <sup>95</sup> | MSRP<br>\$492.62 |  |
| Goodyear Fortera HL                        |      |                             |                  |  |
| 265/50R20                                  | SALE | \$169 <sup>95</sup>         | MSRP<br>\$610.70 |  |
| Michelin Latitude Tour HP (takeoff)        |      |                             |                  |  |
| 245/60R18                                  | SALE | \$ <b>179</b> <sup>95</sup> | MSRP<br>\$323.00 |  |
| Goodyear Wrangler Adventure "C" (takeoff)  |      |                             |                  |  |
|                                            |      | <b>\$179</b> <sup>95</sup>  | MSRP<br>\$378.00 |  |

INSTALLATION **AVAILABLE** 

TIRE









Thursday Sept. 27 9:30am - 5:30pm

Friday Sept. 28 9:30am - 5:30pm

Saturday Sept. 29 9:00am - 3:00pm

Prices are for the tire only and cannot be combined with any other offers or discount including instant rebate. Applicable taxes and installation are extra. See sale location for details. Not responsible for printing errors.